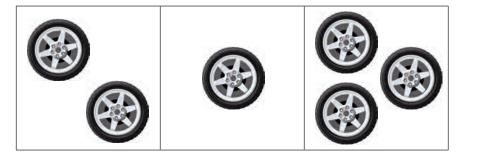

Circle the ABAB pattern.

Circle the set that equals this set:

4

How many carrots altogether?