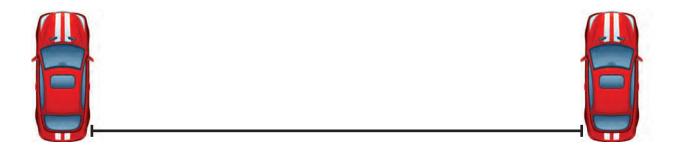

### Mark (X) 2 days later.

How many paperclips apart are these 2 race cars? paperclips

2 How many cars do you count?

**3** Which symbol means equals?