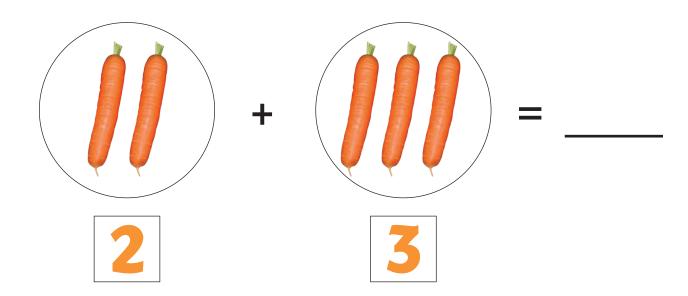

Circle the ABAB pattern.

Circle the set that equals this set:

4

How many carrots altogether?