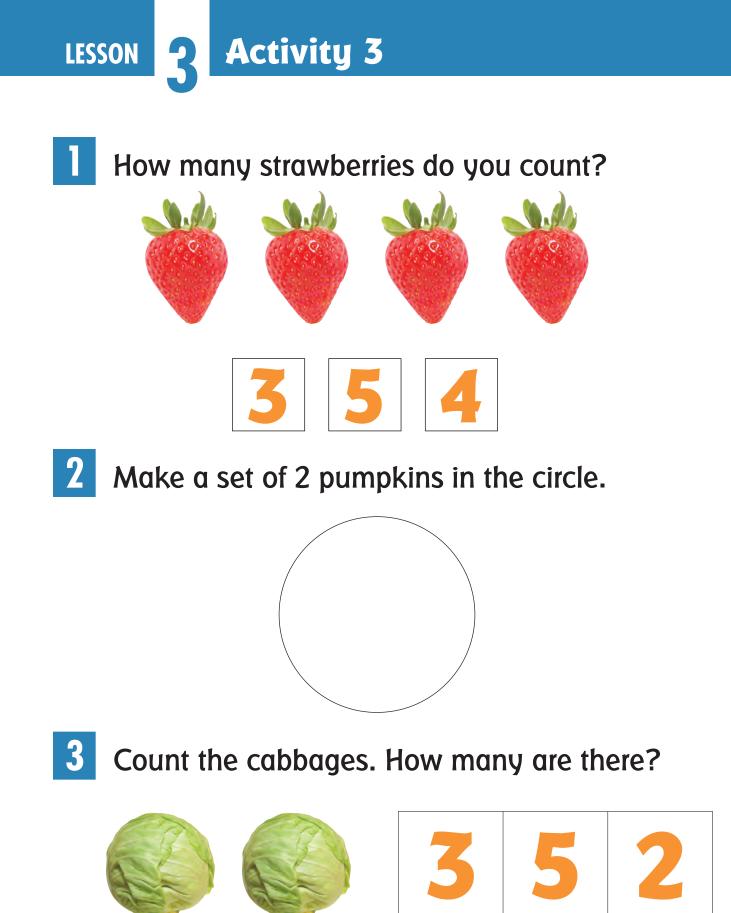

## How many treasure chests do you count?

How many paperclips long is this jewel?

Make a set of 3 coins in the circle.

- 2 Mark (X) 3 days later.
- 3
- Measure the length of the treasure chest using paperclips. How many paperclips long is it?

How many pirates are there?

4 Make a set of 2 carrots in the circle.

5 Circle the symbol that means the same or equals.