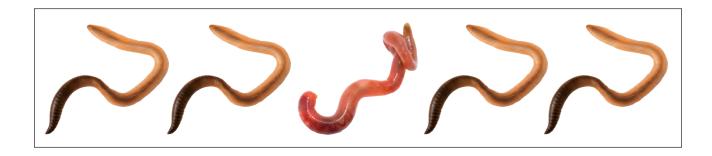

How many pirates are there?









4 Make a set of 2 carrots in the circle.



5 Circle the symbol that means the same or equals.

= X >





Mark (X) the symbol that means the same or equals.





How many paperclips long is this carrot?







Put an X on the date that is 2 days later than March 1.

#### March

| Sunday | Monday | Tuesday | Wednesday | Thursday | Friday | Saturday |
|--------|--------|---------|-----------|----------|--------|----------|
|        | 1      | 2       | 3         | 4        | 5      | 6        |
|        |        |         |           |          |        |          |
| 7      | 8      | 9       | 10        | 11       | 12     | 13       |
|        |        |         |           |          |        |          |











Circle the ABAB pattern.









Circle the set that equals this set:









4

How many carrots altogether?