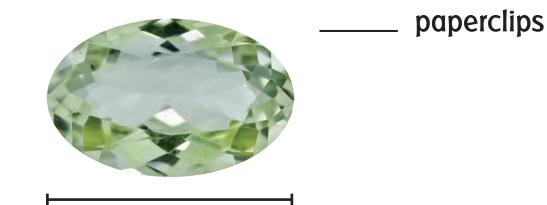

## How many treasure chests do you count?

How many paperclips long is this jewel?

Make a set of 3 coins in the circle.