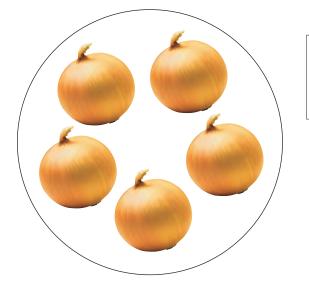

Circle the ABAB pattern.

Circle the set that equals this set:

4

How many carrots altogether?