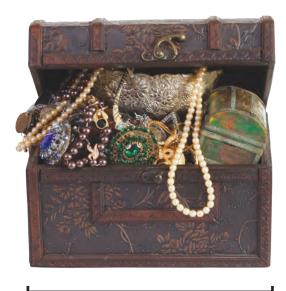

## How many treasure chests do you count?

How many paperclips long is this jewel?

Make a set of 3 coins in the circle.

- 2 Mark (X) 3 days later.
- 3
- Measure the length of the treasure chest using paperclips. How many paperclips long is it?

How many pirates are there?

4 Make a set of 2 carrots in the circle.

5 Circle the symbol that means the same or equals.