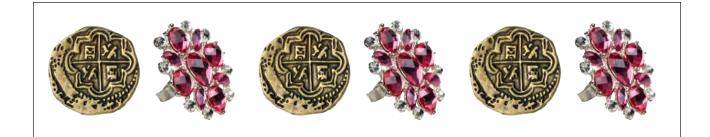

Circle the ABAB pattern.

Circle the set that equals this set:

4

How many carrots altogether?