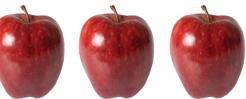

Make a set of 2 carrots in the circle.



5 Circle the symbol that means the same or equals.

= X >





Mark (X) the symbol that means the same or equals.





How many paperclips long is this carrot?







Put an X on the date that is 2 days later than March 1.

#### March

| Sunday | Monday | Tuesday | Wednesday | Thursday | Friday | Saturday |
|--------|--------|---------|-----------|----------|--------|----------|
|        | 1      | 2       | 3         | 4        | 5      | 6        |
|        |        |         |           |          |        |          |
| 7      | 8      | 9       | 10        | 11       | 12     | 13       |
|        |        |         |           |          |        |          |











Circle the ABAB pattern.









Circle the set that equals this set:









4

How many carrots altogether?