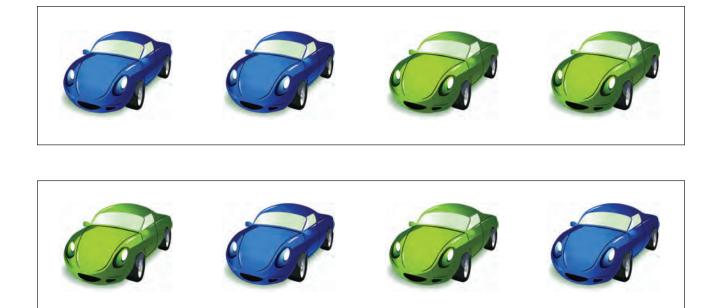

Circle the ABAB pattern.

Circle the set that equals this set:

4

How many carrots altogether?