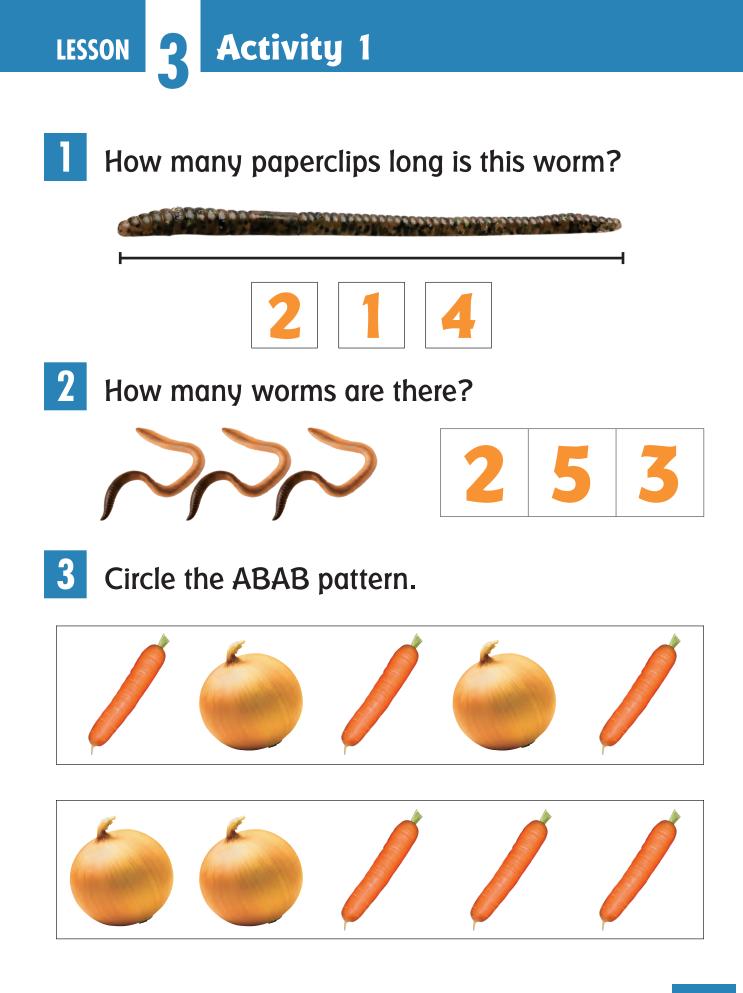

Circle the ABAB pattern.

Circle the set that equals this set:

4

How many carrots altogether?