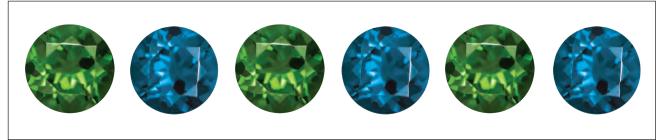

**3** Which set equals this one?







## Circle September 4.

#### September

| Sunday | Monday | Tuesday | Wednesday | Thursday | Friday | Saturday |
|--------|--------|---------|-----------|----------|--------|----------|
|        |        |         |           |          | 1      | 2        |
| 3      | 4      | 5       | 6         | 7        | 8      | 9        |
| 10     | 11     | 12      | 13        | 14       | 15     | 16       |
| 17     | 18     | 19      | 20        | 21       | 22     | 23       |
| 24     | 25     | 26      | 27        | 28       | 29     | 30       |



### Mark (X) 2 days later.

How many paperclips apart are these 2 race cars? paperclips



2 How many cars do you count?





**3** Which symbol means equals?























## How many jewels are there altogether?





How many ships are there altogether?













## How many treasure chests do you count?





How many paperclips long is this jewel?





Make a set of 3 coins in the circle.





### Circle November 2.

#### November

| Sunday | Monday | Tuesday | Wednesday | Thursday | Friday | Saturday |
|--------|--------|---------|-----------|----------|--------|----------|
| 1      | 2      | 3       | 4         | 5        | 6      | 7        |
| 8      | 9      | 10      | 11        | 12       | 13     | 14       |
| 15     | 16     | 17      | 18        | 19       | 20     | 21       |

- 2 Mark (X) 3 days later.
- 3
- Measure the length of the treasure chest using paperclips. How many paperclips long is it?















How many pirates are t