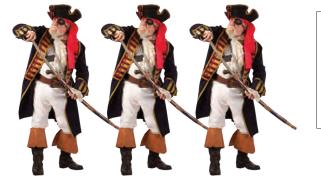

- 2 Mark (X) 3 days later.
- 3
- Measure the length of the treasure chest using paperclips. How many paperclips long is it?

How many pirates are there?

4 Make a set of 2 carrots in the circle.

5 Circle the symbol that means the same or equals.