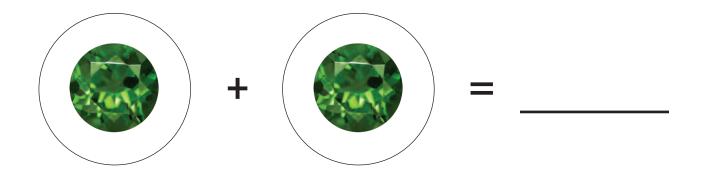

### Mark (X) 2 days later.

How many paperclips apart are these 2 race cars? paperclips

2 How many cars do you count?

**3** Which symbol means equals?