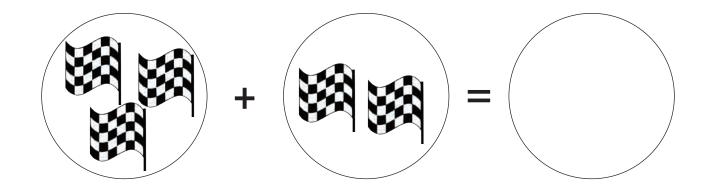

erywhere





























**3** Which set equals this one?







## Circle September 4.

#### September

| Sunday | Monday | Tuesday | Wednesday | Thursday | Friday | Saturday |
|--------|--------|---------|-----------|----------|--------|----------|
|        |        |         |           |          | 1      | 2        |
| 3      | 4      | 5       | 6         | 7        | 8      | 9        |
| 10     | 11     | 12      | 13        | 14       | 15     | 16       |
| 17     | 18     | 19      | 20        | 21       | 22     | 23       |
| 24     | 25     | 26      | 27        | 28       | 29     | 30       |



### Mark (X) 2 days later.

How many paperclips apart are these 2 race cars? paperclips



2 How many cars do you count?





**3** Which symbol means equals?























## How many jewels are there altogether?





How many ships are there altogether?













## How many treasure chests do you count?





How many paperclips long is this jewel?





Make a set of 3 coins in the circle.





### Circle November 2.

#### November

| Sunday | Monday | Tuesday | Wednesday | Thursday | Friday | Saturday |
|--------|--------|---------|-----------|----------|--------|----------|
| 1      | 2      | 3       | 4         | 5        | 6      | 7        |
| 8      | 9      | 10      | 11        | 12       | 13     | 14       |
| 15     | 16     | 17      | 18        | 19       | 20     | 21       |

- 2 Mark (X) 3 days later.
- 3
- Measure the length of the treasure chest using paperclips. How many paperclips long is it?















How many pir