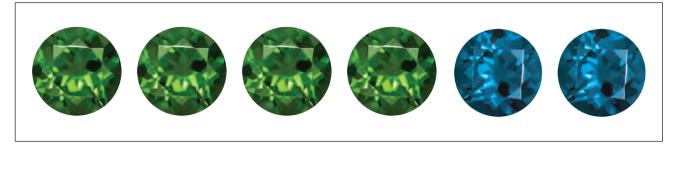

**3** Which set equals this one?







## Circle September 4.

#### September

| Sunday | Monday | Tuesday | Wednesday | Thursday | Friday | Saturday |
|--------|--------|---------|-----------|----------|--------|----------|
|        |        |         |           |          | 1      | 2        |
| 3      | 4      | 5       | 6         | 7        | 8      | 9        |
| 10     | 11     | 12      | 13        | 14       | 15     | 16       |
| 17     | 18     | 19      | 20        | 21       | 22     | 23       |
| 24     | 25     | 26      | 27        | 28       | 29     | 30       |



### Mark (X) 2 days later.

How many paperclips apart are these 2 race cars? paperclips



2 How many cars do you count?





**3** Which symbol means equals?























## How many jewels are there altogether?





How many ships are there altogether?













## How many treasure chests do you count?





How many paperclips long is this jewel?





Make a set of 3 coins in the circle.





### Circle November 2.

#### November

| Sunday | Monday | Tuesday | Wednesday | Thursday | Friday | Saturday |
|--------|--------|---------|-----------|----------|--------|----------|
| 1      | 2      | 3       | 4         | 5        | 6      | 7        |
| 8      | 9      | 10      | 11        | 12       | 13     | 14       |
| 15     | 16     | 17      | 18        | 19       | 20     | 21       |

- 2 Mark (X) 3 days later.
- 3
- Measure the length of the treasure chest using paperclips. How many paperclips long is it?















How many pirates are