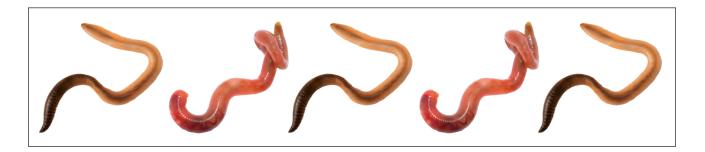

Circle the ABAB pattern.

Circle the set that equals this set:

4

How many carrots altogether?