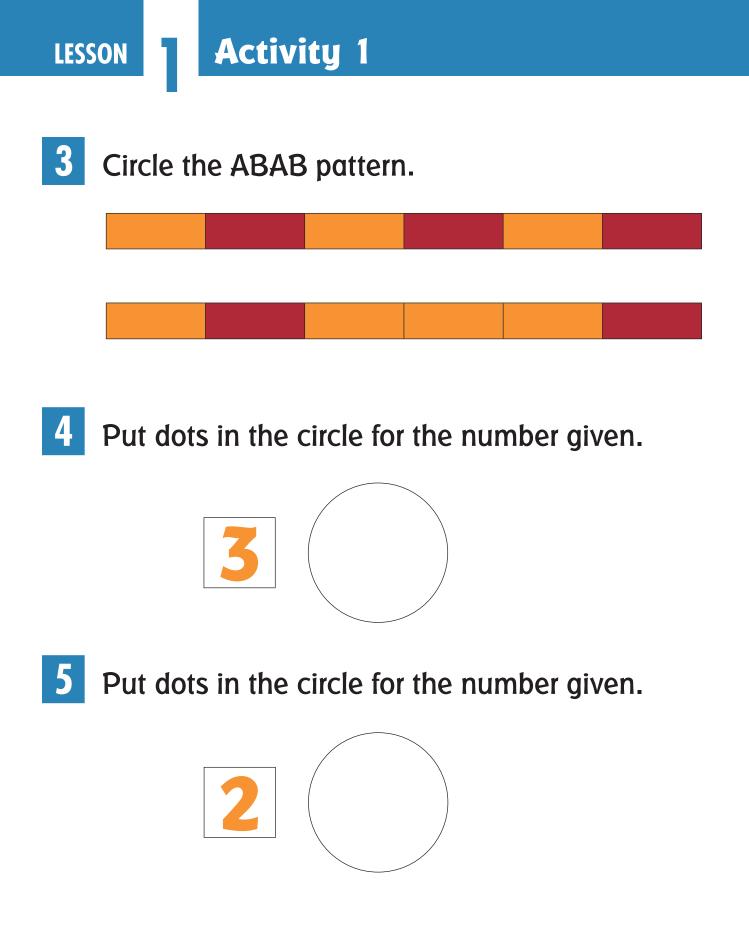

Circle the ABAB pattern.

Circle the set that equals this set:

4

How many carrots altogether?