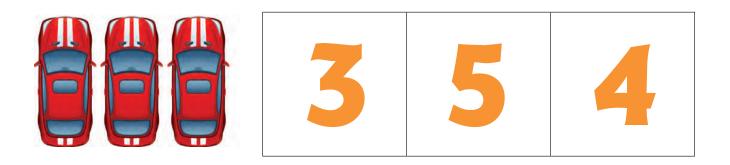

### Mark (X) 2 days later.

How many paperclips apart are these 2 race cars? paperclips

2 How many cars do you count?

**3** Which symbol means equals?