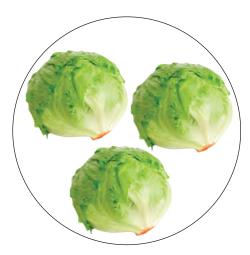

ake a set of 2 carrots in the circle.



5 Circle the symbol that means the same or equals.

= X >





Mark (X) the symbol that means the same or equals.





How many paperclips long is this carrot?







Put an X on the date that is 2 days later than March 1.

#### March

| Sunday | Monday | Tuesday | Wednesday | Thursday | Friday | Saturday |
|--------|--------|---------|-----------|----------|--------|----------|
|        | 1      | 2       | 3         | 4        | 5      | 6        |
|        |        |         |           |          |        |          |
| 7      | 8      | 9       | 10        | 11       | 12     | 13       |
|        |        |         |           |          |        |          |











Circle the ABAB pattern.









Circle the set that equals this set:









4

How many carrots altogether?