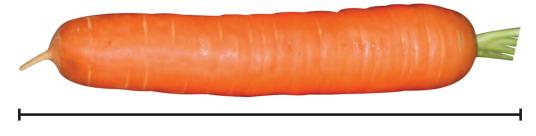

= X >

Mark (X) the symbol that means the same or equals.

How many paperclips long is this carrot?

Put an X on the date that is 2 days later than March 1.