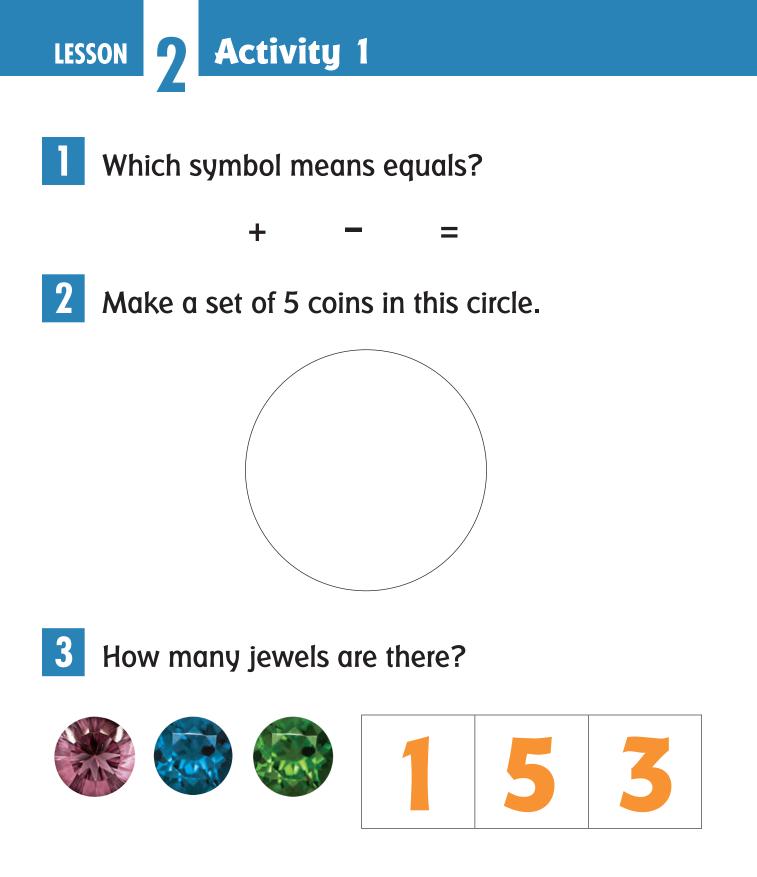

ywhere





























**3** Which set equals this one?







## Circle September 4.

#### September

| Sunday | Monday | Tuesday | Wednesday | Thursday | Friday | Saturday |
|--------|--------|---------|-----------|----------|--------|----------|
|        |        |         |           |          | 1      | 2        |
| 3      | 4      | 5       | 6         | 7        | 8      | 9        |
| 10     | 11     | 12      | 13        | 14       | 15     | 16       |
| 17     | 18     | 19      | 20        | 21       | 22     | 23       |
| 24     | 25     | 26      | 27        | 28       | 29     | 30       |



### Mark (X) 2 days later.

How many paperclips apart are these 2 race cars? paperclips



2 How many cars do you count?





**3** Which symbol means equals?























## How many jewels are there altogether?





How many ships are there altogether?













## How many treasure chests do you count?





How many paperclips long is this jewel?





Make a set of 3 coins in the circle.





### Circle November 2.

#### November

| Sunday | Monday | Tuesday | Wednesday | Thursday | Friday | Saturday |
|--------|--------|---------|-----------|----------|--------|----------|
| 1      | 2      | 3       | 4         | 5        | 6      | 7        |
| 8      | 9      | 10      | 11        | 12       | 13     | 14       |
| 15     | 16     | 17      | 18        | 19       | 20     | 21       |

- 2 Mark (X) 3 days later.
- 3
- Measure the length of the treasure chest using paperclips. How many paperclips long is it?















How many pirat