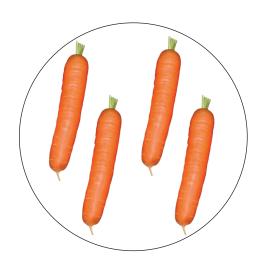

Circle the ABAB pattern.

Circle the set that equals this set:

4

How many carrots altogether?